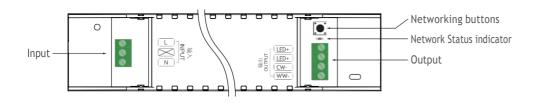

|  |  |
|              | Warranty Condition                 | 5 years                                                                                                          |  |  |
|              | Switch Cycle                       | 25,000 times                                                                                                     |  |  |
|              | Packing(weight)<br>Dimension       | Net weight: 340g±5%/PCS; 50PCS/Carton;17.5kg±5%/Carton; Carton Size: 434*302*174mm(L*W*H)<br>360*40*32mm (L*W*H) |  |  |
|              |                                    | 300 <del>4</del> 0 32mm ( L Ψ Π )                                                                                |  |  |

## **Interface Description**



# **X EUCHIPS**

## Dimension(mm)



### Wiring





#### APP

### Instructions for networking

Direct connection to mobile APP

Turn on the Bluetooth and download the app "Smart life" or "Smart doodles"

Let's take "smart life" as an example

The devices that are not connected to the network are in preparation after being powered on.(the indicator light flickering only )

| 则试 -               |    |      |        |     | •  |
|--------------------|----|------|--------|-----|----|
| 舒适中间               |    |      | ¢      | 添加i |    |
| 通过环境<br>规律,营<br>生活 |    |      | 년<br>T | 创建  | R. |
|                    |    |      |        |     |    |
| 所有设备               | 客厅 | 祖主   | 次卧     | 醫/  |    |
|                    | *  |      |        |     |    |
|                    | _  | 香加设备 | È,