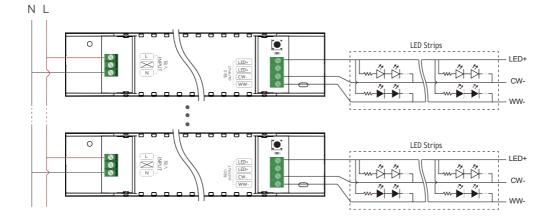

|  |  |
|              | Warranty Condition                 | 5 years                                                                                                          |  |  |
|              | Switch Cycle                       | 25,000 times                                                                                                     |  |  |
|              | Packing(weight)<br>Dimension       | Net weight: 340g±5%/PCS; 50PCS/Carton;17.5kg±5%/Carton; Carton Size: 434*302*174mm(L*W*H)<br>360*40*32mm (L*W*H) |  |  |
|              |                                    | 300 <del>4</del> 0 32mm ( L Ψ Π )                                                                                |  |  |

## **Interface Description**



# **X EUCHIPS**

## Dimension(mm)



### Wiring





#### APP

### Instructions for networking

Direct connection to mobile APP

Turn on the Bluetooth and download the app "Smart life" or "Smart doodles"

Let's take "smart life" as an example

The devices that are not connected to the network are in preparation after being powered on.(the indicator light flickering only )

| 则试 -               |    |      |        |     | •  |
|--------------------|----|------|--------|-----|----|
| 舒适中间               |    |      | ¢      | 添加i |    |
| 通过环境<br>规律,营<br>生活 |    |      | 년<br>T | 创建  | R. |
|                    |    |      |        |     |    |
| 所有设备               | 客厅 | 祖主   | 次卧     | 醫/  |    |
|                    | *  |      |        |     |    |
|                    | _  | 香加设备 | È,     |     |    |
| 0                  | _  | 香无设备