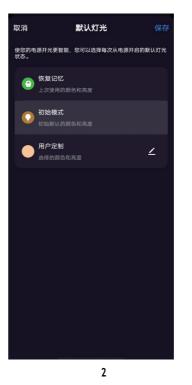

#### APP

### Instructions for networking

Direct connection to mobile APP

Turn on the Bluetooth and download the app "Smart life" or "Smart doodles"

Let's take "smart life" as an example

The devices that are not connected to the network are in preparation after being powered on.(the indicator light flickering only )