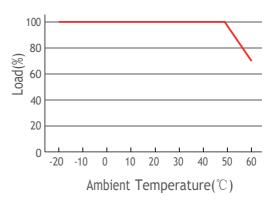

## **Technical Paramaters**

| Model        | LCP150B-2W24V                      |                                                                                                                  |  |  |
|--------------|------------------------------------|------------------------------------------------------------------------------------------------------------------|--|--|
|              | Efficiency                         | ≥92%@230VAC,Full load                                                                                            |  |  |
|              | Voltage                            | 120VAC-277VAC                                                                                                    |  |  |
|              | Frequency Range(Hz)                | 50/60Hz                                                                                                          |  |  |
|              | Power Factor                       | ≥0.98@230VAC,Full load                                                                                           |  |  |
| Input        | THD(full load)                     | <10%@230VAC, Full load                                                                                           |  |  |
|              | AC Current(max)                    | 0.8Amax@230VAC                                                                                                   |  |  |
|              | Inrush Current(max)                | Cold start,49A@230VAC                                                                                            |  |  |
|              | Standby power                      | <1W                                                                                                              |  |  |
|              | No-load power                      | <1W                                                                                                              |  |  |
|              | Current(mA)/Voltage (VDC) Power(W) | 6.25A/24VDC/150W                                                                                                 |  |  |
|              | Channel                            | 2                                                                                                                |  |  |
| Output       | Voltage Tolerance                  | ±3%                                                                                                              |  |  |
|              | Turn on delay Time                 | <0.75s, @230Vac (When the light begins to shine)                                                                 |  |  |
| <b>F</b> (1) | Dimming Type                       | Bluetooth                                                                                                        |  |  |
| Function     | Dimming Range                      | 1%-100%                                                                                                          |  |  |
| Protection   | Short Circuit                      | Hiccup, recovers after fault condition is removed                                                                |  |  |
|              | Surge                              | L-N:2KV                                                                                                          |  |  |
| Safety&      | Withstand Voltage                  | I/P-O/P: 3000VAC/1min/5mA                                                                                        |  |  |
| EMC          | Safety Standards                   | EN61347, GB19510                                                                                                 |  |  |
| Ente         | EMC Emission                       | EN55015, EN61000-3-2                                                                                             |  |  |
|              | EMC Immunity                       | EN61000-4-2, 3, 4, 5, 6, 8, 11; EN61547                                                                          |  |  |
|              | Working Temp. -20°C~50°C           |                                                                                                                  |  |  |
|              | Storage Temp., Humidity            | -40℃-85℃, 20-90%RH                                                                                               |  |  |
|              | tc                                 | 90°C                                                                                                             |  |  |
|              | Material                           | PC                                                                                                               |  |  |
| Others       | IP Rating                          | IP20                                                                                                             |  |  |
|              | Lifetime                           | 50,000h@tc:90°C                                                                                                  |  |  |
|              | Warranty Condition                 | 5 years                                                                                                          |  |  |
|              | Switch Cycle                       | 25,000 times                                                                                                     |  |  |
|              | Packing(weight)<br>Dimension       | Net weight: 340g±5%/PCS; 50PCS/Carton;17.5kg±5%/Carton; Carton Size: 434*302*174mm(L*W*H)<br>360*40*32mm (L*W*H) |  |  |
|              |                                    | 300 <del>4</del> 0 32mm ( L Ψ Π )                                                                                |  |  |