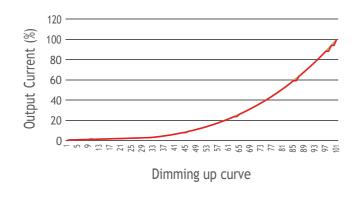

|  |  |  |
| 运动健康                  | 排播<br>(藍牙-Wi-Fi)  | 旧捕<br>(Wi-Fi)  | 評播<br>(Zigoee)  |  |  |  |
|                       | 6.00              |                |                 |  |  |  |

| ×       | 添加设备     |   |
|---------|----------|---|
| 1 个设备添加 | រពតដែរប  |   |
| 9       | Ballah H | 2 |
|         |          |   |
|         |          |   |
|         |          |   |
|         |          |   |
|         |          |   |
|         |          |   |

Search the device automatically Click "+"to add the device after the app searched.

Click "+"to add the device

## <del> EUCHIPS 院 🕺 EUCHIPS 👬 EUCHIPS 👬 EUCHIPS 👬 EUCHIPS – EUCHIP</del>

Function: 1.The brightness value of power-on 2.Gradual change of switch on or off





APP installation link







#### **Dimming Curve**







#### Cautions

1. This product should be installed by qualified personnel.

1 This product is non waterproof, need to avoid sun and rain. In case of outdoor use, please ensure it is mounted in a water proof enclosure.

3. Good heat dissipation conditions extend product life. Please install the product in a well-ventilated environment.

4 Please make sure LED power supply output voltage, current is used to meet the product requirements.

5. Please ensure that adequate sized cable is used from the controller to the LED lights to carry the current. Please also ensure that the cable is secured tightly in the connector.

6 Due to safety concerns, PVC or rubber cord of 0.75- 1.5mm<sup>2</sup> is recommended for input and output terminal(s)(excluding signal terminals). Flat power cord is no