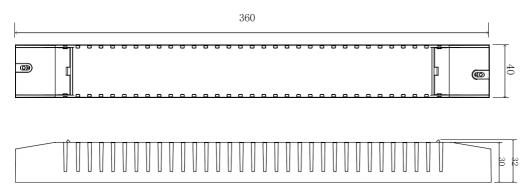

|  |  |
|              | Warranty Condition                 | 5 years                                                                                                          |  |  |
|              | Switch Cycle                       | 25,000 times                                                                                                     |  |  |
|              | Packing(weight)<br>Dimension       | Net weight: 340g±5%/PCS; 50PCS/Carton;17.5kg±5%/Carton; Carton Size: 434*302*174mm(L*W*H)<br>360*40*32mm (L*W*H) |  |  |
|              |                                    | 300 <del>4</del> 0 32mm ( L Ψ Π )                                                                                |  |  |

## **Interface Description**



# **X EUCHIPS**

## Dimension(mm)



### Wiring





#### APP

### Instructions for networking

Direct connection to mobile APP

Turn on the Bluetooth and download the app "Smart life" or "Smart doodles"

Let's take "smart life" as an example

The devices that are not connected to the network are in preparation after being powered on.(the indicator light flickering only )

| 则试 -               |    |      |        |     | •  |
|--------------------|----|------|--------|-----|----|
| 舒适中间               |    |      | ¢      | 添加i |    |
| 通过环境<br>规律,营<br>生活 |    |      | 년<br>T | 创建  | R. |
|                    |    |      |        |     |    |
| 所有设备               | 客厅 | 祖主   | 次卧     | 醫/  |    |
|                    | *  |      |        |     |    |
|                    | _  | 香加设备 | È,     |     |    |
| 0