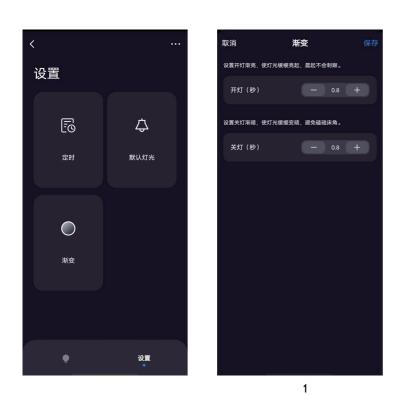

## <del> EUCHIPS 院 🕺 EUCHIPS 👬 EUCHIPS 👬 EUCHIPS 👬 EUCHIPS – EUCHIP</del>

Function: 1.The brightness value of power-on 2.Gradual change of switch on or off

APP installation link

#### **Dimming Curve**